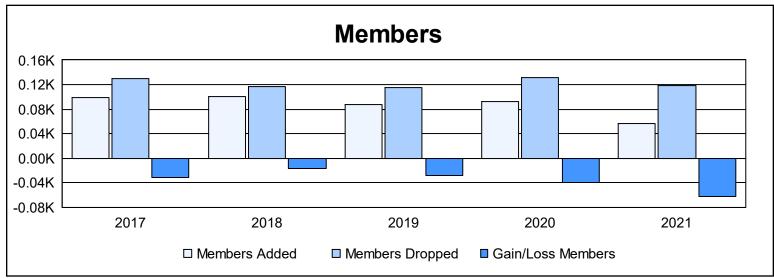

District 6 W As of June 2021 Cumulative

| Year      | New<br>Clubs | Dropped<br>Clubs | Gain/<br>Loss<br>Clubs | New<br>Members | Charter<br>Members | Reinstate<br>Members | Transfer<br>Members | Total<br>Member<br>Added | Total<br>Members<br>Dropped | Gain/<br>Loss<br>Members |
|-----------|--------------|------------------|------------------------|----------------|--------------------|----------------------|---------------------|--------------------------|-----------------------------|--------------------------|
| 2016-2017 | 0            | 0                | 0                      | 92             | 0                  | 6                    | 1                   | 99                       | 130                         | -31                      |
| 2017-2018 | 0            | 1                | -1                     | 87             | 0                  | 6                    | 8                   | 101                      | 117                         | -16                      |
| 2018-2019 | 0            | 0                | 0                      | 72             | 0                  | 10                   | 5                   | 87                       | 115                         | -28                      |
| 2019-2020 | 0            | 1                | -1                     | 80             | 0                  | 8                    | 5                   | 93                       | 132                         | -39                      |
| 2020-2021 | 0            | 0                | 0                      | 50             | 0                  | 4                    | 2                   | 56                       | 119                         | -63                      |
| Average   | 0            | 0                | 0                      | 76             | 0                  | 7                    | 4                   | 87                       | 123                         | -35                      |